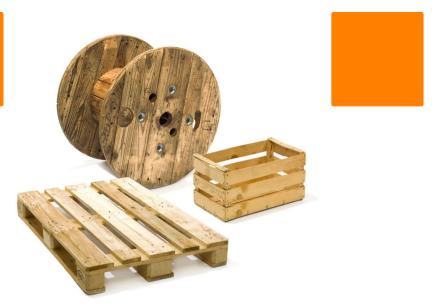

- The collection network covers the entire territory with 419 private collection platforms serving the industrial and commercial sector.
- More than 4,500 municipalities representing over 42 million inhabitants have signed agreements for urban collection.
- 15 major panel producers recycle large volumes to supply board products to furniture and construction industries, amounting for about 3.2 million tons of released items.
- 63% of the material sent for recycling into boards comes mainly from wooden packaging such as pallets, crates for fruit and vegetables, boxes, cable reels, cork stoppers.
- In addition, 60 million items equal to 839,000 tons of regenerated pallets are returned to the market, which thus re-enter the logistics circuit instead of becoming waste.
- The gained CO2 savings amount to around 1 million tons per year. The economic impact is around 1.4 million euros and 6,000 jobs.