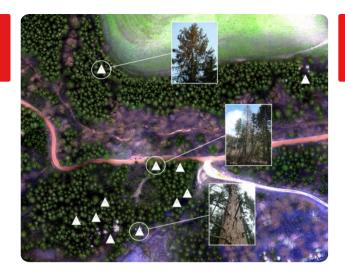

## Festmeter | Bark beetle detection

FESTMETER Wöls Ltd. offers vitality analyses with a focus on bark beetle detection in coniferous forests.

Festmeter Wöls Ltd. offers vitality analyses with regard to bark beetle detection in coniferous forests. Using the carrier systems multicopter or light aircraft, forest plots are flown over in a grid system and aerial photographs are taken with a special camera, which are later analysed and evaluated on the computer. The technology used makes vitality restrictions visible, changes in the water content of the needles can be seen, but not the exact cause, such as the bark beetle itself. However, since image series from at least two flights at different times are compared, many other causes such as drought stress can be excluded and the bark beetle can be traced very closely. Initial trees are identified in the analysis, while the decision on necessary measures remains with the qualified on-site staff. A 100% hit rate is impossible. The aim should be to be able to act faster and more purposefully in the field. Long-standing customers report positive hit rates of over 80%.