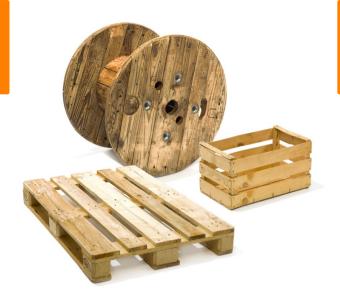

## Rilegno | National wood collection and recycling network

Italy's national consortium for the collection, recovery and recycling of wood packaging is a dynamic group of 2,000 companies, which transform wood, produce packaging, supply and import semi-finished packaging. The voluntary members include recycling companies, producers of boards, pulp, blocks, panels and pallets. The large network enables a competitive recycling market of up to 2 million tons of collected material annually.

The Rilegno network is a showcase of excellence in post-consumer wood waste and recycling logistics, maximizing the benefits of an integrated circular value chain and market approach for the entire wood and furniture sector. Highlights of innovative features:

- The collection network covers the entire territory with 419 private collection platforms serving the industrial and commercial sector.
- More than 4,500 municipalities representing over 42 million inhabitants have signed agreements for urban collection.
- 15 major panel producers recycle large volumes to supply board products to furniture and construction industries, amounting for about 3.2 million tons of released items.
- 63% of the material sent for recycling into boards comes mainly from wooden packaging such as pallets, crates for fruit and vegetables, boxes, cable reels, cork stoppers.
- In addition, 60 million items equal to 839,000 tons of regenerated pallets are returned to the market, which thus re-enter the logistics circuit instead of becoming waste.
- The gained CO2 savings amount to around 1 million tons per year. The economic impact is around 1.4 million euros and 6,000 jobs.