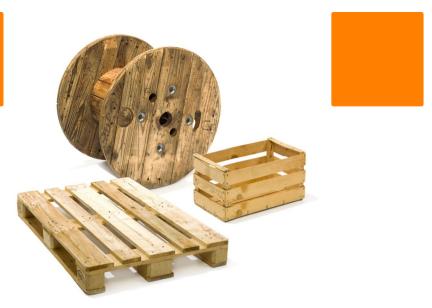

# Rilegno | National wood collection and recycling network

Italy's national consortium for the collection, recovery and recycling of wood packaging is a dynamic group of 2,000 companies, which transform wood, produce packaging, supply and import semi-finished packaging. The voluntary members include recycling companies, producers of boards, pulp, blocks, panels and pallets. The large network enables a competitive recycling market of up to 2 million tons of collected material annually.

- The collection network covers the entire territory with 419 private collection platforms serving the industrial and commercial sector.
- More than 4,500 municipalities representing over 42 million inhabitants have signed agreements for urban collection.
- 15 major panel producers recycle large volumes to supply board products to furniture and construction industries, amounting for about 3.2 million tons of released items.
- 63% of the material sent for recycling into boards comes mainly from wooden packaging such as pallets, crates for fruit and vegetables, boxes, cable reels, cork stoppers.
- In addition, 60 million items equal to 839,000 tons of regenerated pallets are returned to the market, which thus re-enter the logistics circuit instead of becoming waste.
- The gained CO2 savings amount to around 1 million tons per year. The economic impact is around 1.4 million euros and 6,000 jobs.