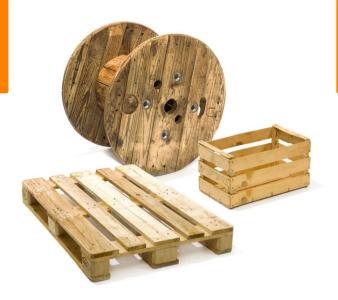

- The collection network covers the entire territory with 419 private collection platforms serving the industrial and commercial sector.
- More than 4,500 municipalities representing over 42 million inhabitants have signed agreements for urban collection.
- 15 major panel producers recycle large volumes to supply board products to furniture and construction industries, amounting for about 3.2 million tons of released items.
- 63% of the material sent for recycling into boards comes mainly from wooden packaging such as pallets, crates for fruit and vegetables, boxes, cable reels, cork stoppers.
- In addition, 60 million items equal to 839,000 tons of regenerated pallets are returned to the market, which thus re-enter the logistics circuit instead of becoming waste.
- The gained CO2 savings amount to around 1 million tons per year. The economic impact is around 1.4 million euros and 6,000 jobs.