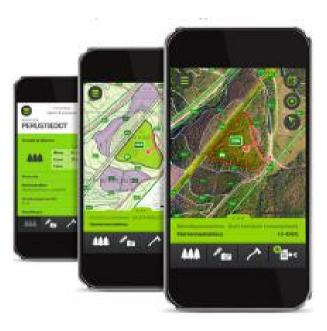

In mobile application, your forest plan is always with you - even in the middle of the forest!

Mobile applications offered by different forest companies offer the possibility to observe your forest estate and forest assets on the mobile phone. The forest data is in mobile phone for private forest owners and it's easy to log in with the bank's online banking ID.

Forest owners can download mobile applications to their smartphones from the internet. The application includes information about the forest assets, maps, and other key information that may be needed in the field. The application also works without a network connection. For example, Metsä Group's members are able to update their growing stock information by taking photos with their mobile phones. The photos are transferred for analysis in a cloud service, and they are used to calculate the growing stock information. This way when walking around in their forest estates, forest owner can update their growing stock information and request a quote to sell wood or buy forest management services right there on the spot.

- view forest farm maps and aerial photos
- browse pattern information
- review the proposed measures
- acknowledge the actions taken, in which case the tree data in the pattern will be updated
- send a message to the forest expert
- take action on the request for quotation that you send from Metsäverkko.fi
- update pattern tree information with Trestima (Android only)
- navigate from one pattern to another, for example, to see urgent work
- add a note or photo to a specific location