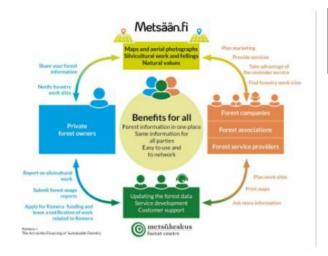

## eServices for forest owners and service

Metsään. fi provides eServices for forest owners and forestry service providers. The online application shows the silvicultural possibilities of each forest estate and their compartments.

The Metsään.fi-service included in the Metsään.fi-website is a free e-service for forest owners and corporate actors (companies, associations and service providers) in the forest sector, which aim is to support active decision-making among forest owners by offering forest resource data and maps on forest properties, by making contacts with the authorities easier through online services and to act as a platform for offering forest services, among other things. In addition to the Metsään.fi-service, the website includes open forest data services that offer the users national forest resource data that is not linked with personal information.Metsään.fi is quite easy to use and it provides the forest owner many new flexible services. It is safe system because strong identification is needed. When you log in to

1

the Metsään.fi service, you will see all the forest holdings you own. You will also see the jointly owned forest holdings where you are a single shareholder. You have one place where you can take care of your forest affairs and plan the management of your forest assets. You will have free access to forest data and a transaction service collected with public funds.